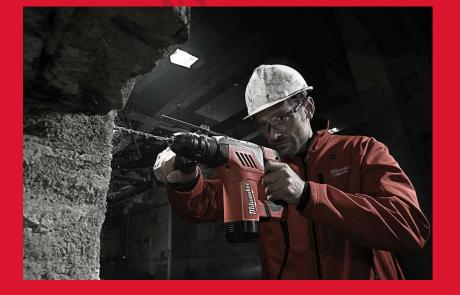

## 28 MM SDS-PLUS 3-MODE L-SHAPED HAMMER

- Hardest hitting corded SDS hammer in its class. Tough, durable hammer with excellent drilling performance in concrete from the high torque motor and gears and a 4.1 joule single blow energy
- 800 watt motor combined with optimised drilling speed results in unsurpassed drilling performance
- Low vibration 10.6 m/s² due to patented dual anti-vibration\* handle
- Good balance and easy handling from the compact L-shape design with dual patented AVS (Anti-Vibration-System) and soft grip handle
- Reliable safety clutch protects machine and user
- Roto-stop and variolock for maximum control when doing light chiselling work
- XE version comes with fast changing FIXTEC™ adaptor and 13 mm keyed chuck
- 4 m durable rubber cable
- \*patent pending