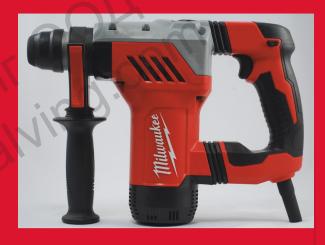

## **PLH 28 E**

## 28 MM SDS-PLUS 3-MODE L-SHAPED HAMMER

- Hardest hitting corded SDS hammer in its class. Tough, durable hammer with excellent drilling performance in concrete from the high torque motor and gears and a 4.1 joule single blow energy
- 800 watt motor combined with optimised drilling speed results in unsurpassed drilling performance
- Low vibration 10.6 m/s² due to patented dual anti-vibration\* handle
- Good balance and easy handling from the compact L-shape design with dual patented AVS (Anti-Vibration-System) and soft grip handle
- Reliable safety clutch protects machine and user
- Roto-stop and variolock for maximum control when doing light chiselling work
- XE version comes with fast changing FIXTEC™ adaptor and 13 mm keyed chuck
- 4 m durable rubber cable
- \*patent pending